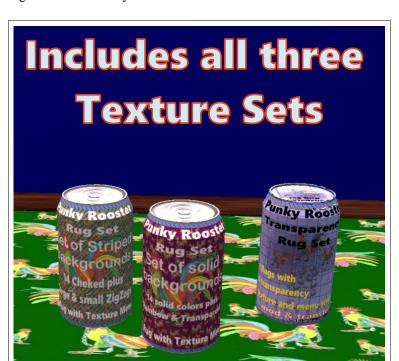

## PUNKY ROOSTER RUGS TEXTURE SET

Multiple smaller Punky Roosters in the background and one large punky rooster in the middle. A edge board design frames in the rug. The rug can be stretched to larger or smaller sizes.

TCGWS

This is a collection of the rug pairs available for the summer of 2020. If there's a color you want that isn't diplayed, send me the RGB values of the background you want and I'll get one created for you.

# **Copy & Modify**

- These are all three rug textures in cans
- Three (1LI) mesh cans with textures
- More than 30 textures

Copyable products can be redelivered. If you lose your items, both the SL Marketplace and CasperVend systems can redeliver your purchase.